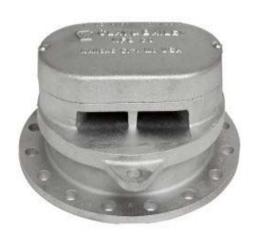

## Clay & Bailey Mfg. Co.

0054-01-0800 8" Thief Hatch

## Features:

Durable relief valve designed for storage vessels requiring pressure and vacuum venting. An 8" dead weight cover opens completely to allow for high venting capacity. Standard settings are 2 oz pressure and 0.4 oz vacuum, with other settings available. The #54 can be ordered with bolting or welding base. Flange hole pattern complies with API bolt circle dimensions. Standard gasket is neoprene, other gasket materials available.

## **Bolt Pattern:**

(16) - 1/2" dia holes on a 10 3/8" B.C.

| Part No.     | Size | Press Vac | Wt.lbs |
|--------------|------|-----------|--------|
| 0054-01-0800 | 8"   | 2oz 0.4oz | 17.0   |
| 0054-01-0830 | 8"   | 4oz 0.4oz | 19.0   |