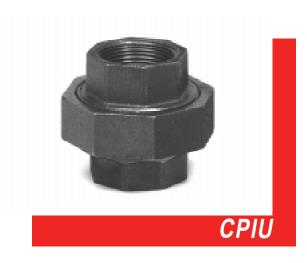

## **Features**

Insulating unions are made of malleable iron with a buna-n gasket, and rated to 600 psi. Designed for use on UST installations, the insulating unions provide dielectric isolation of piping from other buried system components.

## Accessories

| Part No.     | Size NPT | Wt. lbs |
|--------------|----------|---------|
| CPIU-13-1500 | 1 1/2"   | 3.7     |
| CPIU-13-2000 | 2"       | 4.1     |