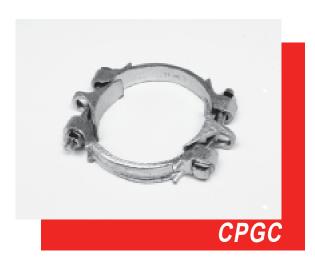

## **Features**

Heavy duty grounding clamps made of ductile iron with a zinc plated coating. Adjustability of clamps and large connection surface provides a reliable lead wire connection for anodes.

| Part No.     | Size NPT | Wt. lbs |
|--------------|----------|---------|
| CPGC-09-1000 | 1"       | 0.4     |
| CPGC-09-1500 | 1 1/2"   | 0.5     |
| CPGC-09-2000 | 2"       | 0.7     |
| CPGC-09-4000 | 4"       | 1.0     |