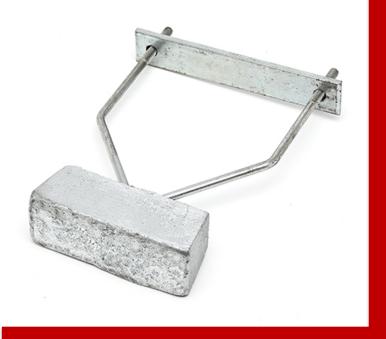

## **Bracelet Zinc Anode**

## Features:

Bracelet anode made of Hi Pure zinc with plated mild steel clamping attachments. Ideal for cathodically protecting short sections of fuel lines, vent pipes, fill pipes, swing joints or any other carbon steel in contact with the soil. Hi Pure zinc material satisfies requirements of ASTM B-418 Type II. Test wire may be added to allow for periodic testing of the anode.