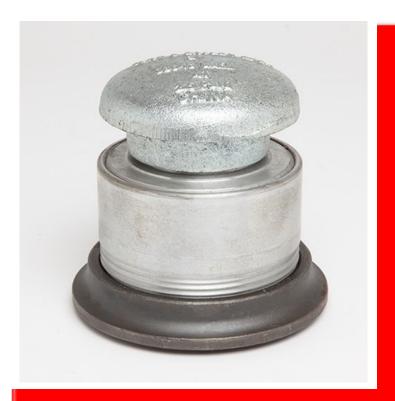

## **Features:**

The 947 Pressure Actuated Vent for external venting, is assembled with a steel weld flange for welding installation externally. This vent is ideal for additional venting capacity. This 947 unit can be welded to the tank shell.

The vent is constructed of Aluminum parts, Buna N Gaskets and 304 Stainless Steel Springs, a 2" Galvanized Mushroom Vent and a Cast Steel Weld Flange.

Clay & Baileys pressure actuated vents can be used in a variety of mobile equipment application installations where pressure and vacuum relief are required.