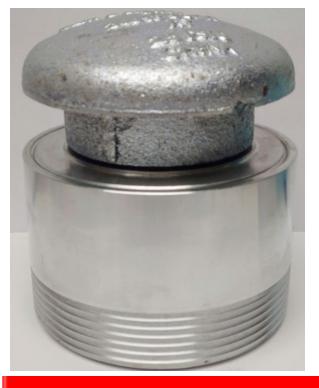

## 2" Pressure Actuated Vent

0947-03-2100

## **Features:**

The 947 Pressure Actuated Vent for internal venting, is assembled with a 2" galvanized mushroom vent to help prevent contamination from entering the trailer.

The vent is constructed of Aluminum parts, Buna N Gaskets and 304 Stainless Steel Springs.

Clay & Baileys pressure actuated vents can be used in a variety of mobile equipment application installations where pressure and vacuum relief are required.

| Part #       | Size | Weight /lbs. |
|--------------|------|--------------|
| 0947-03-2100 | 2"   | 5.75         |