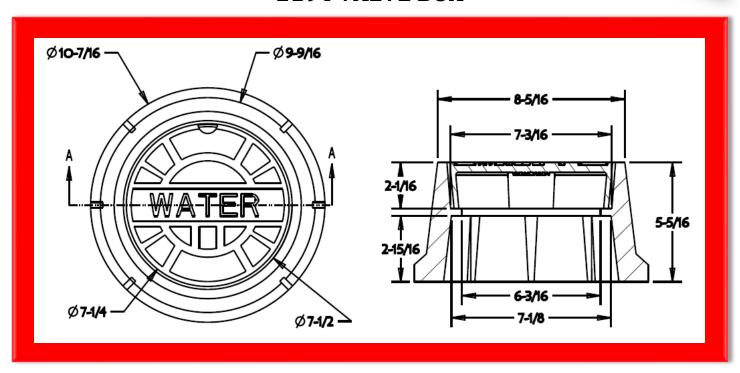

#### **2194 VALVE BOX**

### **Features:**

The 2194 Valve box is for use with a 6" PVC Plastic Pipe.

Lid markings available include: Water, Gas, Sewer, Drain, Cleanout, Lee's Summit Water, Survey, and Plain. They can also be etched with other markings at an additional fee.