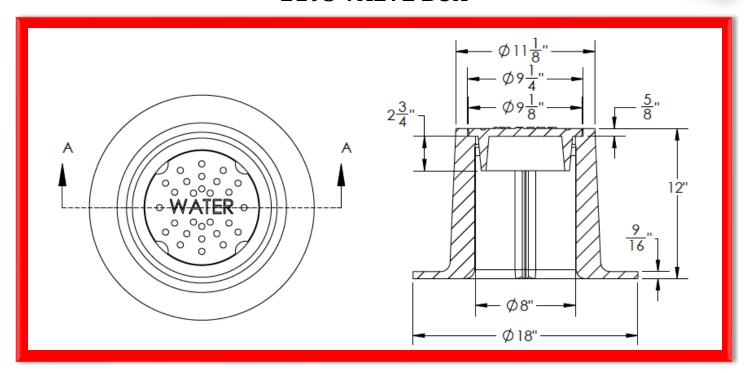

## **2193 VALVE BOX**

## **Features:**

The 2193 Valve box is for use on a water or gas shut off valve in the street. It is designed to carry heavy traffic. It is for use with a 6" Water Main Pipe.

Lid markings available include: Water, Survey, Gas, Sewer, Drain, and KCMO Water w/ Logo. They can also be etched with other markings at an additional fee.