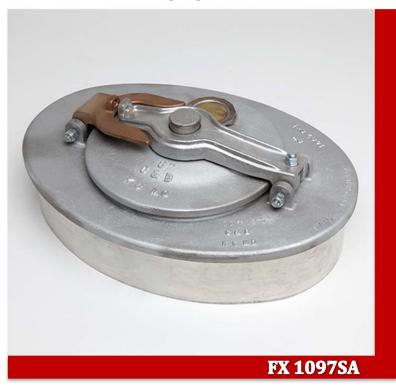

## FX1097SA Dome

## Features:

Aluminum Manhole with 8" center plug. The manhole which is 12" x 16" has a Clay & Bailey # 37 Internal Triplex Vent. Tension on hinge is adjustable to take up wear. The cover is held down with internal clamp bolts.

Optional: 2" Fuse plug can be furnished at extra charge.

Materials: Aluminum with steel collar and brass cam

Gaskets: Plug gasket NC757 Oval gasket NC757

| Part Number  | Material                | <u>Weight</u> |
|--------------|-------------------------|---------------|
| 1097-03-8800 | Aluminum w/steel collar | <b>20 lbs</b> |
| 1097-03-8810 | Aluminum w/alum collar  | <b>17 lbs</b> |