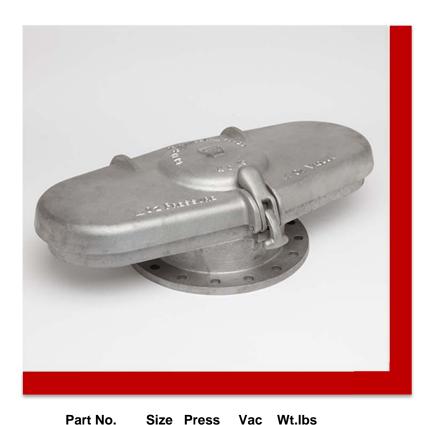

### **Thief Hatch 56**

| Part No.     | Size | Press | Vac   | Wt.lbs |
|--------------|------|-------|-------|--------|
| 0056-01-0800 | 8"   | 4oz   | 0.4oz | 38     |
| 0056-01-0810 | 8"   | 8oz   | 0.4oz | 38     |
| 0056-01-0820 | 8"   | 12oz  | 0.4oz | 38     |
| 0056-01-0830 | 8"   | 16oz  | 0.4oz | 38     |

### **Features**

Long Pan, dual combination thief hatch. Ideal for oilfield tanks as base contains spills after sampling. Unit is lockable, with a spring loaded aluminum cover and base. Standard gasket material is Buna-N with other gasket material available. Settings of 4oz pressure and 0.4oz vacuum are standard. Flange bolt pattern conforms to API pattern.