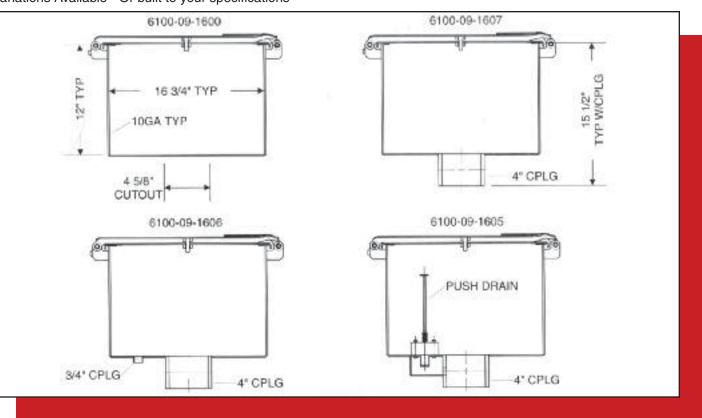

## Features

Sturdy spill containment box designed for containment of small spills during filling of an AST. Standard features include a strong back hinge and cam design, which is lockable, gasket for sealing and weather deflecting lip. Available in weld-on style or custom built to your specific requirements. Options are epoxy paint or powder coating outside, push style drain and retrofit coupler for a 4" riser pipe.

 Part No.
 Size
 Wt.lbs

 6100-09-1605
 10 Gal
 52.0

Variations Available - Or built to your specifications

6401 E. 40th St. Kansas City, Missouri 64129

a century's worth of innovation Clay and Bailey Mfg. Co. 1-816-924-3900 1-800-821-6583 FAX: 1-816-924-3903 www.claybailey.com email: CandBmfg@claybailey.com