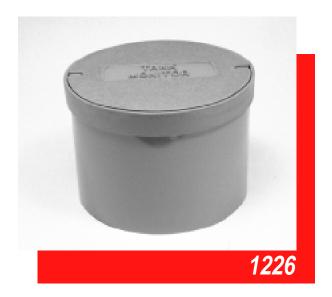

## **Features**

Unique design - diamond shaped lid - provides a distinctive look that clearly distinguishes it from standard monitoring wells. Meets the API RP 1615 and provides a full 12" opening. Unit is heavy duty, rated for traffic, with a non-skid surface and bolts for security. Skirt is mild steel and can be fabricated in a variety of heights.

| Part No.     | Size | Wt. lbs |
|--------------|------|---------|
| 1226-01-1000 | 12"  | 57      |