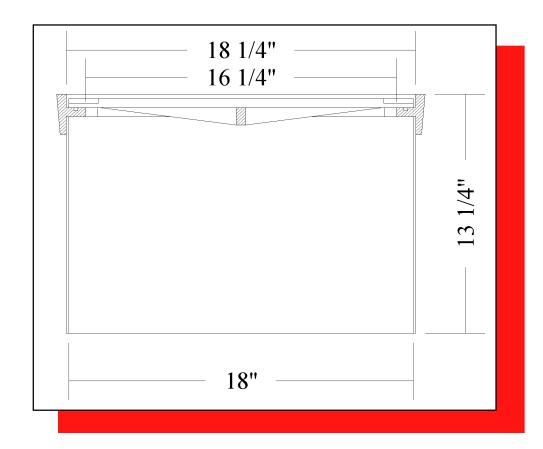

## **MONITORING W**ELL

| Part No.     | Size | Wt. lbs |  |
|--------------|------|---------|--|
| 1226-01-1800 | 18"  | 66      |  |

## **Features**

Large access monitoring well designed for heavy duty usage. Rated for H-20 traffic loads. Standard with O-Ring for a water-resistant seal and mild steel skirt height of 12". Options available are bolted lid for security, other embossing of lids and various collar heights.