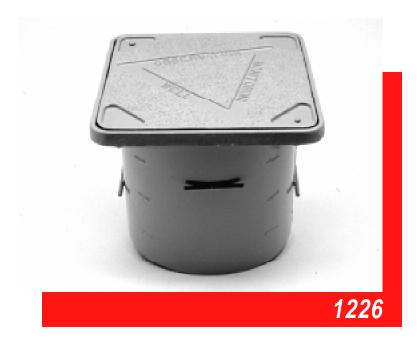

## **Features**

Unique design - diamond shaped lid - provides a distinctive look that clearly distinguishes it from standard monitoring wells. Meets the API RP 1615 and provides a full 12" opening. Unit is heavy duty, rated for traffic, with a non-skid surface and bolts for security. Skirt is mild steel and can be fabricated in a variety of heights.

| Part No.     | Size | Wt. lbs |
|--------------|------|---------|
| 1226-01-1000 | 12"  | 57      |